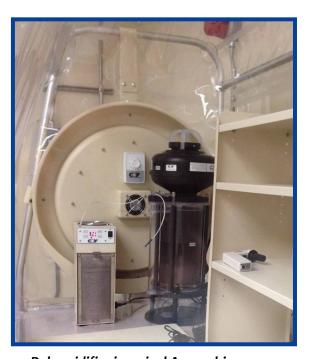

Hanger pole include for mounting with Dehumidifier

Dehumidifier in a vinyl Anaerobic Chamber with HSRC and Fan Box