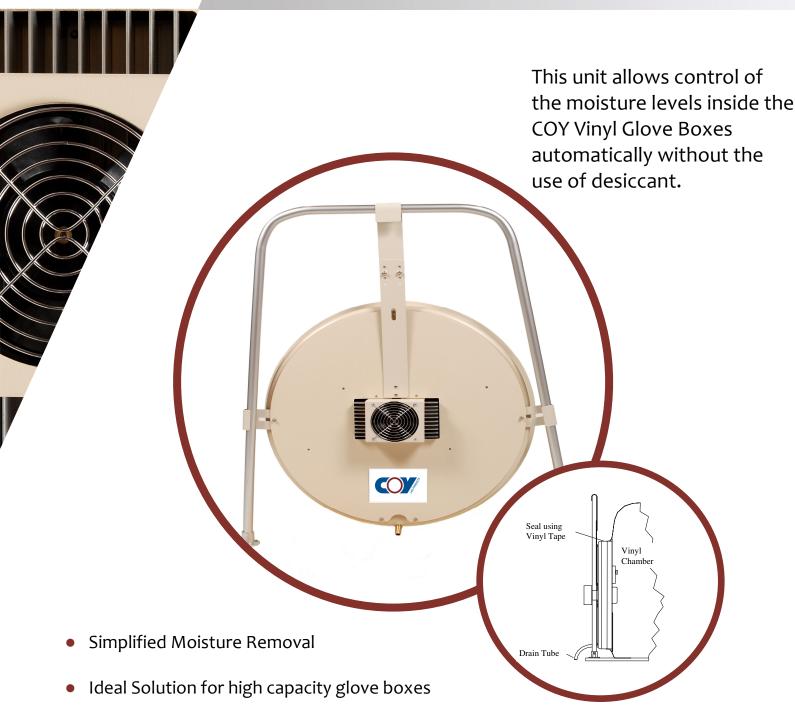

## Large Capacity Dehumidifier

Vinyl Anaerobic and O2 Control Glove Box Option

- The unique mounting system allows it to fit into the same space of the standard equipment entry port of the COY Vinyl Glove Boxes.
- Settings for high and low level of moisture control

## **Large Capacity Dehumidifier**

This unit allows control of the moisture levels inside the COY vinyl Anaerobic and Hypoxic Glove Boxes automatically without the use of desiccant.

The large Peltier Cells create a cold wall inside the glove box that water collects on then drips into the small reservoir inside the glove box and is drained through tubing to a larger reservoir outside the glove box.

The unique mounting system allows it to fit into the same space of the standard equipment entry port of the COY Vinyl Glove Boxes. With support from the Glove Boxes Aluminum Frame the adjustable clamps and taped seal make the COY Large Capacity Dehumidifier easy to add on to any existing system or install on a new system while still allowing access the to the glove box interior.